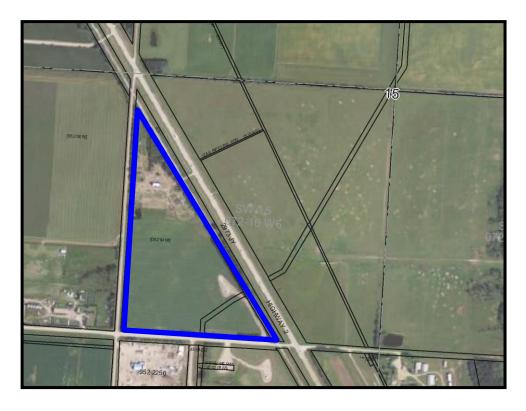

## **1.0 SUMMARY OF SALIENT FACTS AND CONCLUSIONS**

| Legal Descriptions                                       | 1) NE X-71-10-W6                 |
|----------------------------------------------------------|----------------------------------|
|                                                          | 2) SW X-72-10-W6                 |
| Current Use                                              | Agricultural/Rural Residential   |
| Zoning                                                   | 1) Agricultural (AG) District    |
|                                                          | 2) Agricultural (AG) District    |
| Highest and Best Use                                     | Agricultural/Rural Residential   |
| Date of Inspection                                       | November 29, 2010                |
| Effective Date of Appraisal                              | November 29, 2010                |
| Total Parcel Sizes                                       | 1) 157.58 acres (63.72 hectares) |
|                                                          | 2) 158 acres (63.89 hectares)    |
| Total Acres Required:                                    |                                  |
| 1) Pt. NE X-71-10-W6                                     |                                  |
| Right-of-Way Required                                    | 45.70 acres (18.49 hectares)     |
| <ul> <li>Optional Right-of-Way</li> </ul>                | 11.57 acres ( 4.69 hectares)     |
| ➡ Right-of-Way Required                                  | 4.54 acres ( 1.84 hectares)      |
|                                                          | 61.81 acres (25.02 hectares)     |
| 2) Pt. SW X-72-10-W6                                     |                                  |
| ➡ Right-of-Way Required                                  | 3.07 acres (1.24 hectares)       |
| ➡ Optional Right-of-Way                                  | 0.00 acres (0.00 hectares)       |
| <ul> <li>Right-of-Way Required</li> </ul>                | 2.40 acres (0.97 hectares)       |
|                                                          | 5.47 acres (2.21 hectares)       |
| Estimated Market Value of the Land<br>Within the Taking: |                                  |
| 1) NE X: 61.81 acres @ \$2,500.00/acre                   | \$154,525.00                     |
| 2) SW X: 5.47 acres @ \$2,000.00/acre                    | \$10,940.00                      |

# 5.0 SUBJECT PROPERTY DATA

The subject properties, for the purpose of this appraisal, are the areas of taking which are identical in land use, Highest and Best Use, and all other characteristics to the entire titled parcels, and therefore are synonymous with the whole parent parcels. The subject properties are located directly west of Beaverlodge town limits in the location of the proposed Primary Highway #43 realignment and to the west of the current Primary Highway #43. Access to the properties is provided by a municipal road to the north and east of the NE X. There is also access along the south and west sides of the SW X.