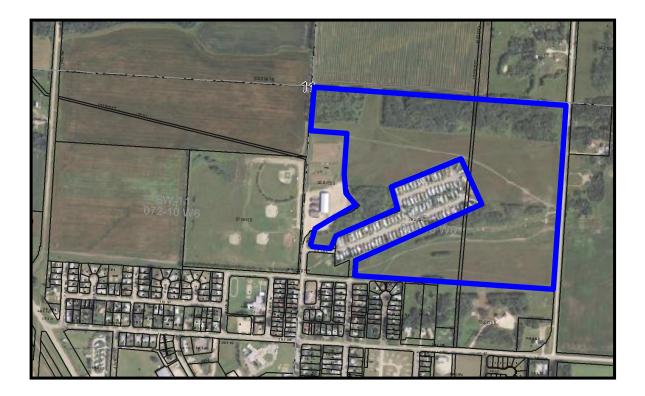

## **1.0 SUMMARY OF SALIENT FACTS AND CONCLUSIONS**

| Legal Descriptions                                       | 1) NE X-71-10-W6                 |
|----------------------------------------------------------|----------------------------------|
|                                                          | 2) SW X-72-10-W6                 |
| Current Use                                              | Agricultural/Rural Residential   |
| Zoning                                                   | 1) Agricultural (AG) District    |
|                                                          | 2) Agricultural (AG) District    |
| Highest and Best Use                                     | Agricultural/Rural Residential   |
| Date of Inspection                                       | November 29, 2010                |
| Effective Date of Appraisal                              | November 29, 2010                |
| Total Parcel Sizes                                       | 1) 157.58 acres (63.72 hectares) |
|                                                          | 2) 158 acres (63.89 hectares)    |
| Total Acres Required:                                    |                                  |
| 1) Pt. NE X-71-10-W6                                     |                                  |
| Right-of-Way Required                                    | 45.70 acres (18.49 hectares)     |
| <ul> <li>Optional Right-of-Way</li> </ul>                | 11.57 acres ( 4.69 hectares)     |
| ➡ Right-of-Way Required                                  | 4.54 acres ( 1.84 hectares)      |
|                                                          | 61.81 acres (25.02 hectares)     |
| 2) Pt. SW X-72-10-W6                                     |                                  |
| ➡ Right-of-Way Required                                  | 3.07 acres (1.24 hectares)       |
| ➡ Optional Right-of-Way                                  | 0.00 acres (0.00 hectares)       |
| <ul> <li>Right-of-Way Required</li> </ul>                | 2.40 acres (0.97 hectares)       |
|                                                          | 5.47 acres (2.21 hectares)       |
| Estimated Market Value of the Land<br>Within the Taking: |                                  |
| 1) NE X: 61.81 acres @ \$2,500.00/acre                   | \$154,525.00                     |
| 2) SW X: 5.47 acres @ \$2,000.00/acre                    | \$10,940.00                      |

# 5.0 SUBJECT PROPERTY DATA

The subject properties, for the purpose of this appraisal, are the areas of taking which are identical in land use, Highest and Best Use, and all other characteristics to the entire titled parcels, and therefore are synonymous with the whole parent parcels. The subject properties are located directly west of Beaverlodge town limits in the location of the proposed Primary Highway #43 realignment and to the west of the current Primary Highway #43. Access to the properties is provided by a municipal road to the north and east of the NE X. There is also access along the south and west sides of the SW X.