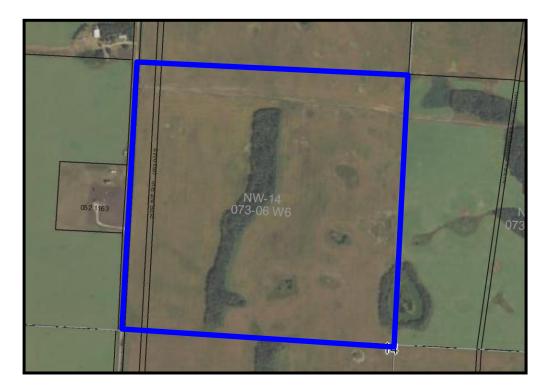

## **1.0 SUMMARY OF SALIENT FACTS AND CONCLUSIONS**

| Legal Descriptions                                       | 1) NE X-71-10-W6                 |
|----------------------------------------------------------|----------------------------------|
|                                                          | 2) SW X-72-10-W6                 |
| Current Use                                              | Agricultural/Rural Residential   |
| Zoning                                                   | 1) Agricultural (AG) District    |
|                                                          | 2) Agricultural (AG) District    |
| Highest and Best Use                                     | Agricultural/Rural Residential   |
| Date of Inspection                                       | November 29, 2010                |
| Effective Date of Appraisal                              | November 29, 2010                |
| Total Parcel Sizes                                       | 1) 157.58 acres (63.72 hectares) |
|                                                          | 2) 158 acres (63.89 hectares)    |
| Total Acres Required:                                    |                                  |
| 1) Pt. NE X-71-10-W6                                     |                                  |
| Right-of-Way Required                                    | 45.70 acres (18.49 hectares)     |
| <ul> <li>Optional Right-of-Way</li> </ul>                | 11.57 acres ( 4.69 hectares)     |
| ➡ Right-of-Way Required                                  | 4.54 acres ( 1.84 hectares)      |
|                                                          | 61.81 acres (25.02 hectares)     |
| 2) Pt. SW X-72-10-W6                                     |                                  |
| ➡ Right-of-Way Required                                  | 3.07 acres (1.24 hectares)       |
| ➡ Optional Right-of-Way                                  | 0.00 acres (0.00 hectares)       |
| <ul> <li>Right-of-Way Required</li> </ul>                | 2.40 acres (0.97 hectares)       |
|                                                          | 5.47 acres (2.21 hectares)       |
| Estimated Market Value of the Land<br>Within the Taking: |                                  |
| 1) NE X: 61.81 acres @ \$2,500.00/acre                   | \$154,525.00                     |
| 2) SW X: 5.47 acres @ \$2,000.00/acre                    | \$10,940.00                      |

# 5.0 SUBJECT PROPERTY DATA

The subject properties, for the purpose of this appraisal, are the areas of taking which are identical in land use, Highest and Best Use, and all other characteristics to the entire titled parcels, and therefore are synonymous with the whole parent parcels. The subject properties are located directly west of Beaverlodge town limits in the location of the proposed Primary Highway #43 realignment and to the west of the current Primary Highway #43. Access to the properties is provided by a municipal road to the north and east of the NE X. There is also access along the south and west sides of the SW X.