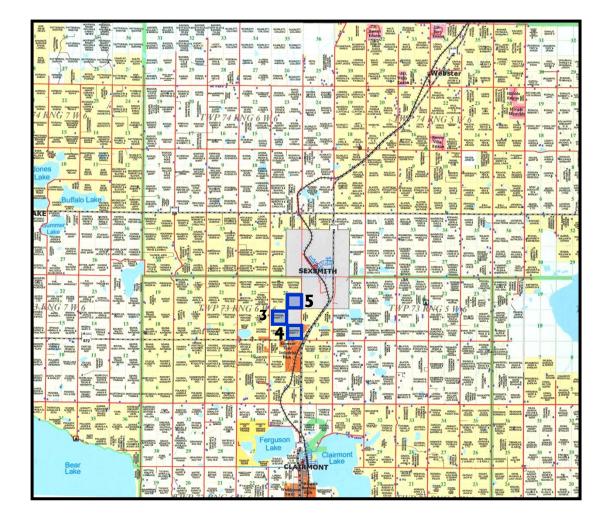

# 4.0 AREA DATA

The subject area is located south west of the Town of Beaverlodge. Access to the area is provided primarily via Primary Highway #43 and by Secondary Highways #667 and #722. There is also a grid system of municipal roads.

# 5.0 SUBJECT PROPERTY DATA

The subject properties, for the purpose of this appraisal, are the areas of taking which are identical in land use, Highest and Best Use, and all other characteristics to the entire titled parcels, and therefore are synonymous with the whole parent parcels. The subject properties are located directly west of Beaverlodge town limits in the location of the proposed Primary Highway #43 realignment and to the west of the current Primary Highway #43. Access to the properties is provided by a municipal road to the north and east of the NE X. There is also access along the south and west sides of the SW X.