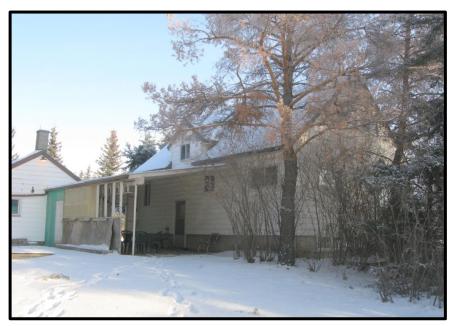

# 5.0 SUBJECT PROPERTY DATA

The subject properties, for the purpose of this appraisal, are the areas of taking which are identical in land use, Highest and Best Use, and all other characteristics to the entire titled parcels, and therefore are synonymous with the whole parent parcels. The subject properties are located directly west of Beaverlodge town limits in the location of the proposed Primary Highway #43 realignment and to the west of the current Primary Highway #43. Access to the properties is provided by a municipal road to the north and east of the NE X. There is also access along the south and west sides of the SW X.