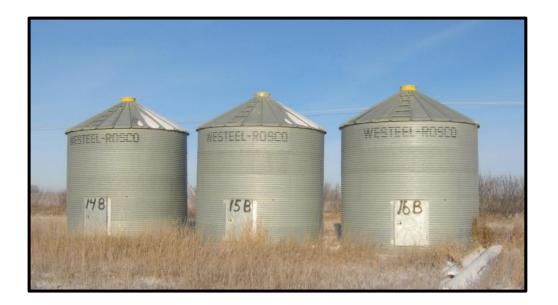

#### Market Value of Buildings and Improvements Affected by the Taking:

| <ul> <li>Depreciated Value of Buildings – NE X</li> <li>Moving of Grain Bins</li> </ul> | \$138,300.00<br>\$15,000.00 |  |  |  |  |
|-----------------------------------------------------------------------------------------|-----------------------------|--|--|--|--|
| Special Economic Advantage                                                              | Nil                         |  |  |  |  |
| Damages Attributable to Disturbance                                                     | \$6,900.00                  |  |  |  |  |
| Injurious Affection and Incidental Damages:                                             |                             |  |  |  |  |
| → Severance                                                                             | Nil                         |  |  |  |  |
| <ul> <li>Injurious Affection</li> </ul>                                                 | Nil                         |  |  |  |  |
| ➡ Fixed Costs                                                                           | \$5,120.00                  |  |  |  |  |
|                                                                                         | <i>\$2,120.00</i>           |  |  |  |  |
| <ul> <li>Change in Farming Pattern</li> </ul>                                           | \$8,230.00                  |  |  |  |  |