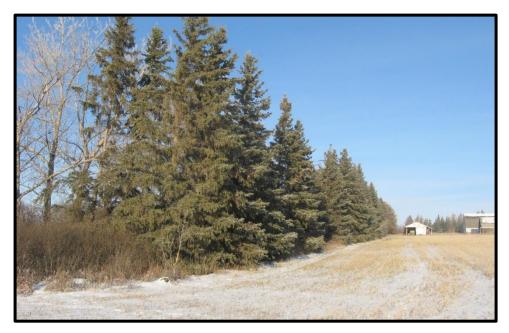

# 5.0 SUBJECT PROPERTY DATA

The subject properties, for the purpose of this appraisal, are the areas of taking which are identical in land use, Highest and Best Use, and all other characteristics to the entire titled parcels, and therefore are synonymous with the whole parent parcels. The subject properties are located directly west of Beaverlodge town limits in the location of the proposed Primary Highway #43 realignment and to the west of the current Primary Highway #43. Access to the properties is provided by a municipal road to the north and east of the NE X. There is also access along the south and west sides of the SW X.