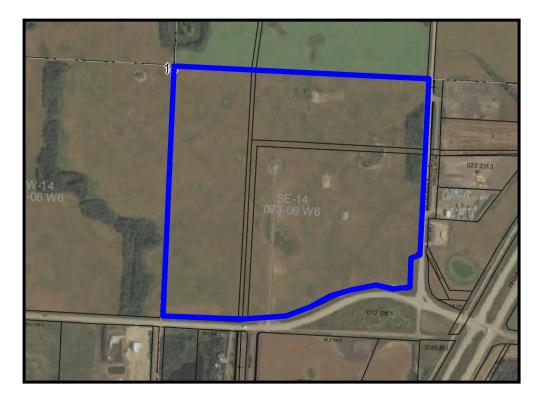

# 5.0 SUBJECT PROPERTY DATA

The subject properties, for the purpose of this appraisal, are the areas of taking which are identical in land use, Highest and Best Use, and all other characteristics to the entire titled parcels, and therefore are synonymous with the whole parent parcels. The subject properties are located directly west of Beaverlodge town limits in the location of the proposed Primary Highway #43 realignment and to the west of the current Primary Highway #43. Access to the properties is provided by a municipal road to the north and east of the NE X. There is also access along the south and west sides of the SW X.