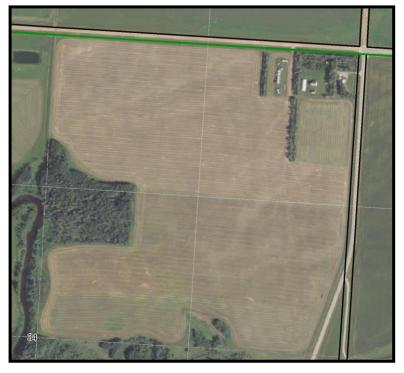

# 5.0 SUBJECT PROPERTY DATA

The subject properties, for the purpose of this appraisal, are the areas of taking which are identical in land use, Highest and Best Use, and all other characteristics to the entire titled parcels, and therefore are synonymous with the whole parent parcels. The subject properties are located directly west of Beaverlodge town limits in the location of the proposed Primary Highway #43 realignment and to the west of the current Primary Highway #43. Access to the properties is provided by a municipal road to the north and east of the NE X. There is also access along the south and west sides of the SW X.