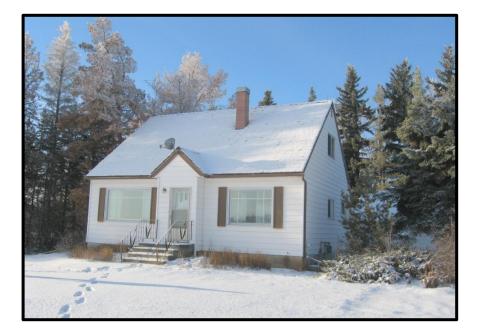

# 5.0 SUBJECT PROPERTY DATA

The subject properties, for the purpose of this appraisal, are the areas of taking which are identical in land use, Highest and Best Use, and all other characteristics to the entire titled parcels, and therefore are synonymous with the whole parent parcels. The subject properties are located directly west of Beaverlodge town limits in the location of the proposed Primary Highway #43 realignment and to the west of the current Primary Highway #43. Access to the properties is provided by a municipal road to the north and east of the NE X. There is also access along the south and west sides of the SW X.