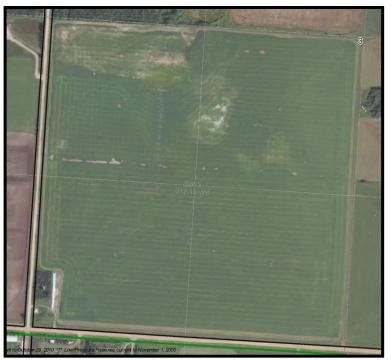

# 5.0 SUBJECT PROPERTY DATA

The subject properties, for the purpose of this appraisal, are the areas of taking which are identical in land use, Highest and Best Use, and all other characteristics to the entire titled parcels, and therefore are synonymous with the whole parent parcels. The subject properties are located directly west of Beaverlodge town limits in the location of the proposed Primary Highway #43 realignment and to the west of the current Primary Highway #43. Access to the properties is provided by a municipal road to the north and east of the NE X. There is also access along the south and west sides of the SW X.