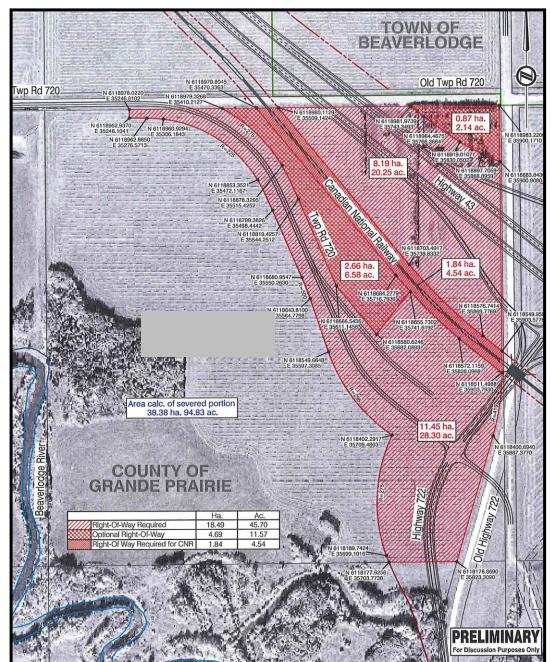

## **1.0 SUMMARY OF SALIENT FACTS AND CONCLUSIONS**

| Legal Descriptions                                       | 1) NE X-71-10-W6                 |
|----------------------------------------------------------|----------------------------------|
|                                                          | 2) SW X-72-10-W6                 |
| Current Use                                              | Agricultural/Rural Residential   |
| Zoning                                                   | 1) Agricultural (AG) District    |
|                                                          | 2) Agricultural (AG) District    |
| Highest and Best Use                                     | Agricultural/Rural Residential   |
| Date of Inspection                                       | November 29, 2010                |
| Effective Date of Appraisal                              | November 29, 2010                |
| Total Parcel Sizes                                       | 1) 157.58 acres (63.72 hectares) |
|                                                          | 2) 158 acres (63.89 hectares)    |
| Total Acres Required:                                    |                                  |
| 1) Pt. NE X-71-10-W6                                     |                                  |
| Right-of-Way Required                                    | 45.70 acres (18.49 hectares)     |
| <ul> <li>Optional Right-of-Way</li> </ul>                | 11.57 acres ( 4.69 hectares)     |
| ➡ Right-of-Way Required                                  | 4.54 acres ( 1.84 hectares)      |
|                                                          | 61.81 acres (25.02 hectares)     |
| 2) Pt. SW X-72-10-W6                                     |                                  |
| ➡ Right-of-Way Required                                  | 3.07 acres (1.24 hectares)       |
| ➡ Optional Right-of-Way                                  | 0.00 acres (0.00 hectares)       |
| <ul> <li>Right-of-Way Required</li> </ul>                | 2.40 acres (0.97 hectares)       |
|                                                          | 5.47 acres (2.21 hectares)       |
| Estimated Market Value of the Land<br>Within the Taking: |                                  |
| 1) NE X: 61.81 acres @ \$2,500.00/acre                   | \$154,525.00                     |
| 2) SW X: 5.47 acres @ \$2,000.00/acre                    | \$10,940.00                      |

# 2.0 PURPOSE OF THE APPRAISAL

The purpose of this appraisal is to estimate the market value of the land, buildings and improvements and any damages as a result of the taking of a portion of the NW X-71-10-W6 and SW X-72-10-W6, by CDE for the proposed Highway #43 realignment as per the *Expropriation Act*, Province of Alberta. As the required right-of-way leaves small severed non-usable parcels, the optional right-of-way has been included in the appraisal. The interests being taken are Fee Simple. The effective date of the appraisal is November 29, 2010.