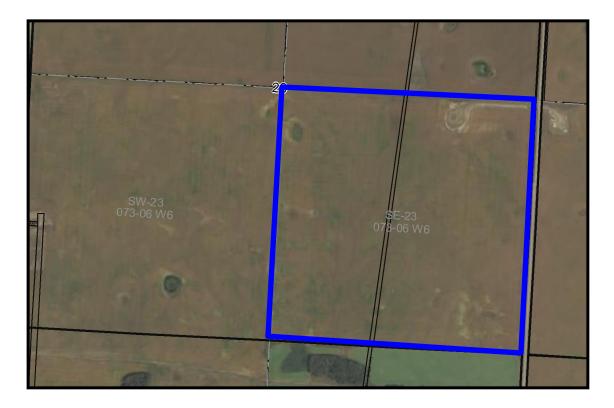

# 5.0 SUBJECT PROPERTY DATA

The subject properties, for the purpose of this appraisal, are the areas of taking which are identical in land use, Highest and Best Use, and all other characteristics to the entire titled parcels, and therefore are synonymous with the whole parent parcels. The subject properties are located directly west of Beaverlodge town limits in the location of the proposed Primary Highway #43 realignment and to the west of the current Primary Highway #43. Access to the properties is provided by a municipal road to the north and east of the NE X. There is also access along the south and west sides of the SW X.