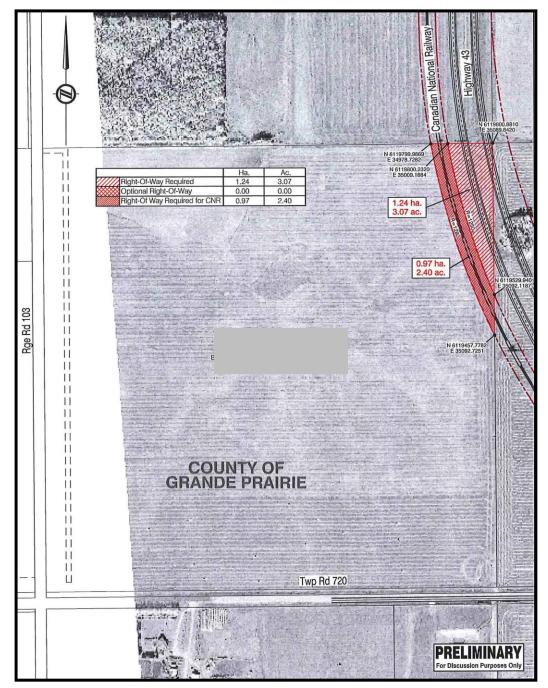

## **1.0 SUMMARY OF SALIENT FACTS AND CONCLUSIONS**

| Legal Descriptions                                       | 1) NE X-71-10-W6                 |
|----------------------------------------------------------|----------------------------------|
|                                                          | 2) SW X-72-10-W6                 |
| Current Use                                              | Agricultural/Rural Residential   |
| Zoning                                                   | 1) Agricultural (AG) District    |
|                                                          | 2) Agricultural (AG) District    |
| Highest and Best Use                                     | Agricultural/Rural Residential   |
| Date of Inspection                                       | November 29, 2010                |
| Effective Date of Appraisal                              | November 29, 2010                |
| Total Parcel Sizes                                       | 1) 157.58 acres (63.72 hectares) |
|                                                          | 2) 158 acres (63.89 hectares)    |
| Total Acres Required:                                    |                                  |
| 1) Pt. NE X-71-10-W6                                     |                                  |
| Right-of-Way Required                                    | 45.70 acres (18.49 hectares)     |
| <ul> <li>Optional Right-of-Way</li> </ul>                | 11.57 acres ( 4.69 hectares)     |
| ➡ Right-of-Way Required                                  | 4.54 acres ( 1.84 hectares)      |
|                                                          | 61.81 acres (25.02 hectares)     |
| 2) Pt. SW X-72-10-W6                                     |                                  |
| ➡ Right-of-Way Required                                  | 3.07 acres (1.24 hectares)       |
| ➡ Optional Right-of-Way                                  | 0.00 acres (0.00 hectares)       |
| <ul> <li>Right-of-Way Required</li> </ul>                | 2.40 acres (0.97 hectares)       |
|                                                          | 5.47 acres (2.21 hectares)       |
| Estimated Market Value of the Land<br>Within the Taking: |                                  |
| 1) NE X: 61.81 acres @ \$2,500.00/acre                   | \$154,525.00                     |
| 2) SW X: 5.47 acres @ \$2,000.00/acre                    | \$10,940.00                      |